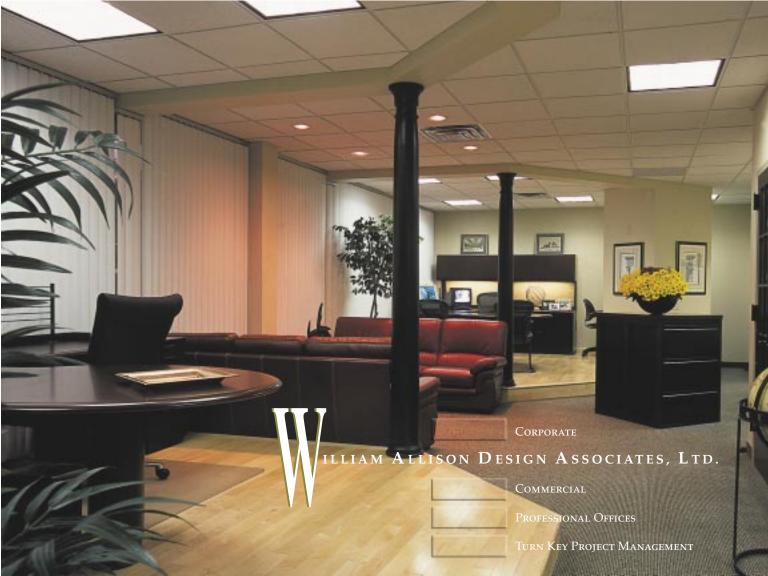

HE CHALLENGE - design a cost effective corporate office for PKG Associates, a LI real estate development company, that reflects their space requirements and unique image.

THE SOLUTION - a few creative design details placed in key locations:

- columns
- platform with oak flooring
- french doors and hardware
- soffits

RESULTS - a gourmet space at fast food prices

If you are planning a move or would like to redesign your current space, call William Allison Design Associates, full service interior specialists, for a complimentary, professional assessment of your office design needs.